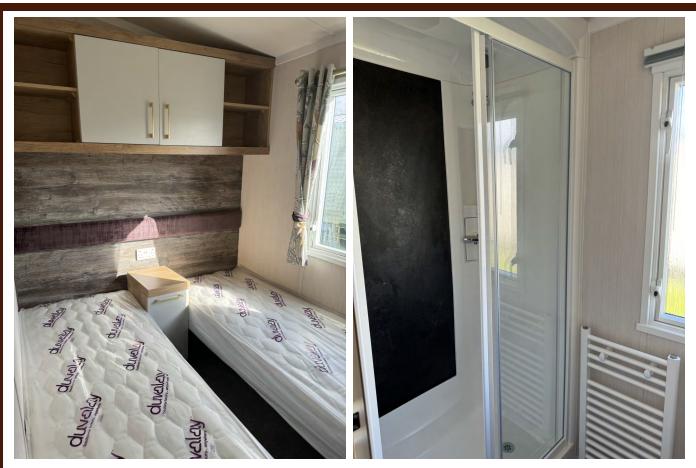

The efficiently laid out twin bedroom features over-bed storage and a wardrobe, perfect for family guests.

The main bathroom has a large shower with white bathroom suite and heated towel rail.

This caravan has full double glazing, central heating and a pitched tiled roof, offering the height of luxury, and enabling you to enjoy the most out of your time in your beautiful holiday caravan on our park.

Twin Bedroom

Main Bathroom

Ensuite

Main Bedroom