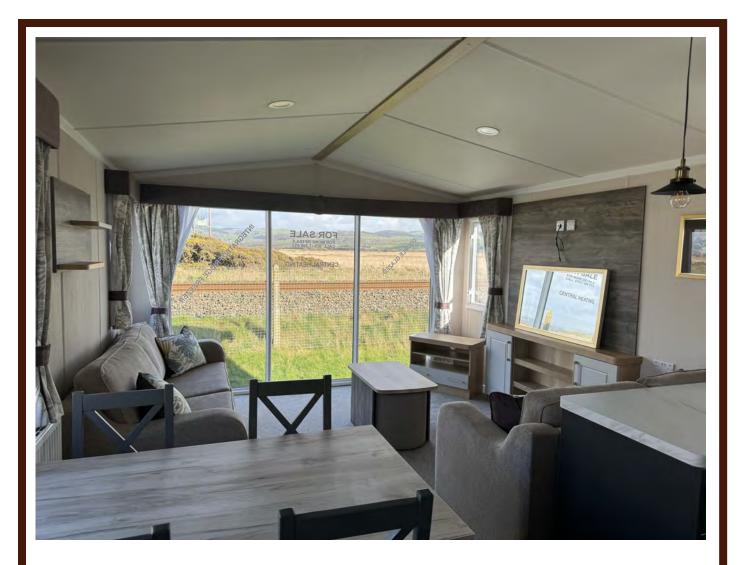

## 35 x 12ft 2 bedrooms

Double glazing Central heating Pitched tiled roof Integrated appliances

This brand new caravan is the epitome of modern luxury. It features a large, floor to ceiling window, bringing in the best of the natural light and allowing you to make the most of the views over the park. There is loose sofa style seating as well a multiple options to configure the television set up.