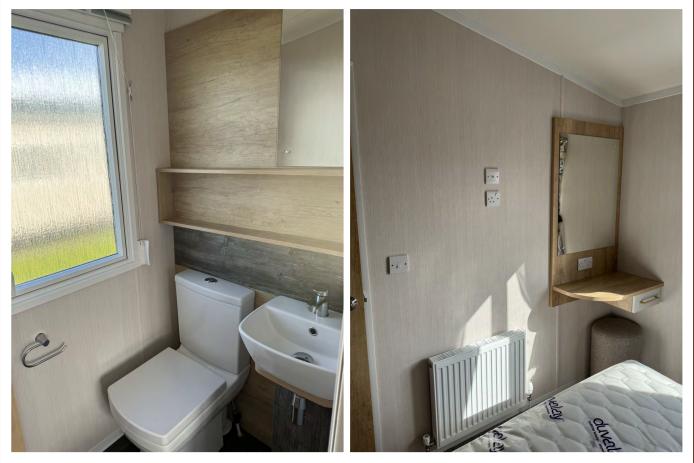

The wraparound kitchen features all integrated appliances including large fridge / freezer and microwave, as well as loose fitting dining furniture.

Through to the rear of the caravan there is the large, main bedroom featuring over-bed storage and full length wardrobe. It also has a dressing table area and connections for a wall-mounted television, and plug sockets with integrated USB charging points. The main bedroom has an ensuite toilet.

The efficiently laid out twin bedroom features over-bed storage and a wardrobe, perfect for family guests.

The main bathroom has a large shower with white bathroom suite and heated towel rail.

This caravan has full double glazing, central heating and a pitched tiled roof, offering the height of luxury, and enabling you to enjoy the most out of your time in your beautiful holiday caravan on our park.

Twin Bedroom

Main Bathroom

Ensuite

Main Bedroom