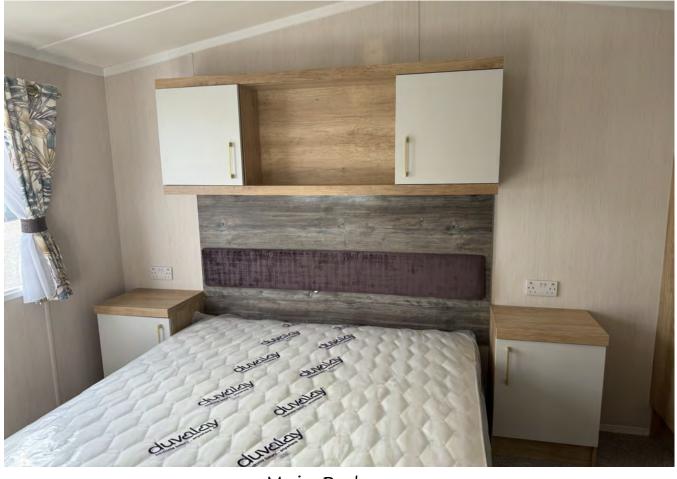

The wraparound kitchen features all integrated appliances including large fridge / freezer and microwave, as well as loose fitting dining furniture.

Through to the rear of the caravan there is the large, main bedroom featuring over-bed storage and full length wardrobe. It also has a dressing table area and connections for a wall-mounted television, and plug sockets with integrated USB charging points. The main bedroom has an ensuite toilet.

Woodlands Holiday Park, Llanon, Ceredigion SY23 5LX

01974 202 342 info@woodlandsholidayparkllanon.co.uk www.woodlandsholidayparkllanon.co.uk

Kitchen & Dining Area

Main Bedroom

Woodlands Holiday Park, Llanon, Ceredigion SY23 5LX 01974 202 342 info@woodlandsholidayparkllanon.co.uk www.woodlandsholidayparkllanon.co.uk