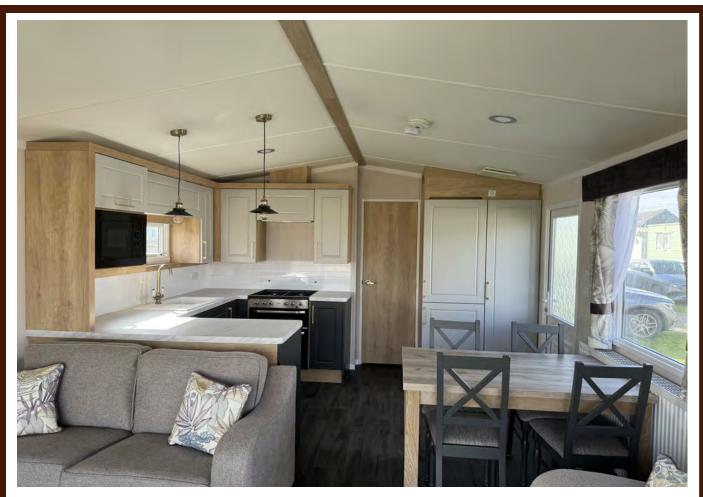

The wraparound kitchen features all integrated appliances including large fridge / freezer and microwave, as well as loose fitting dining furniture.

Through to the rear of the caravan there is the large, main bedroom featuring over-bed storage and full length wardrobe. It also has a dressing table area and connections for a wall-mounted television, and plug sockets with integrated USB charging points. The main bedroom has an ensuite toilet.

Woodlands Holiday Park, Llanon, Ceredigion SY23 5LX

01974 202 342 info@woodlandsholidayparkllanon.co.uk www.woodlandsholidayparkllanon.co.uk

Kitchen & Dining Area

Main Bedroom

Woodlands Holiday Park, Llanon, Ceredigion SY23 5LX 01974 202 342 info@woodlandsholidayparkllanon.co.uk www.woodlandsholidayparkllanon.co.uk